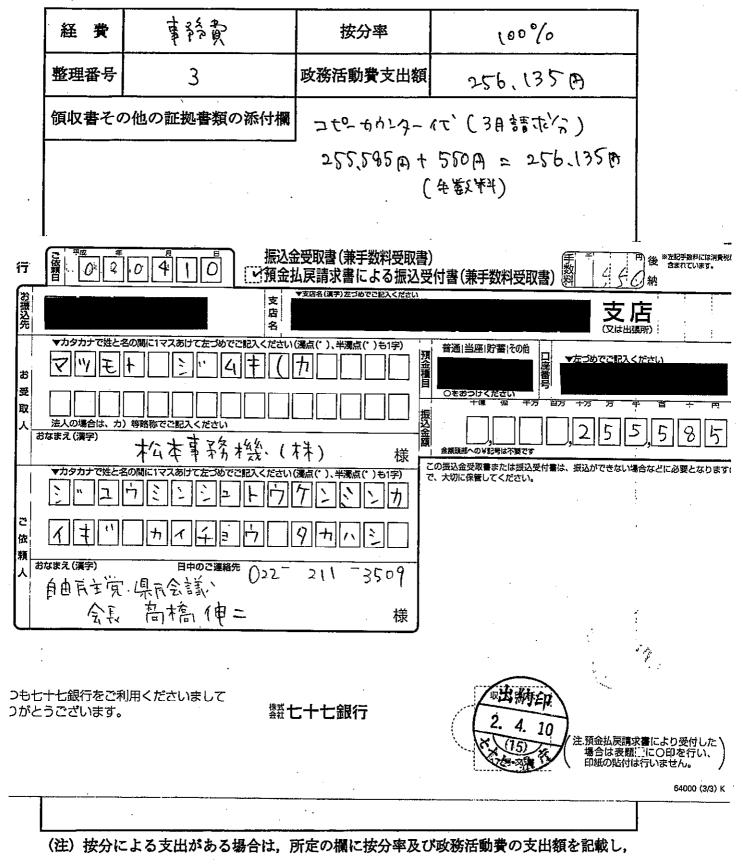

拝啓、時下ますますご清栄のこととお慶び申し上げます。 平素は格別のご愛顧を賜り、厚く御礼申し上げます。 この度は、弊社のリース契約をご利用いただきまして、誠にありがとうございます。 ご契約いただきましたリース契約の内容につきまして、下記のとおりご案内申し上げますので ご確認いただき、リース契約終了まで大切に保管していただきますよう、よろしくお願い申し上げます。

「一般物物」

| 【ご契約内容】               | IJ-                                  | -ス契約   | 約のご確認              | 忍書         |                                             |               |
|-----------------------|--------------------------------------|--------|--------------------|------------|---------------------------------------------|---------------|
|                       |                                      |        | Service Subjection |            |                                             |               |
|                       |                                      | ,      | 的同志的相关的            | 2017/01/23 | VETTO THE                                   | 2022/01/22    |
| a concera a concera a | 松本事務機株式会社                            |        |                    | 45, 000    | H R R R R R R R R R R R R R R R R R R R     | 2, 700, 000 円 |
|                       | <b>彼合機(</b> カラー)                     |        |                    | 3, 600     | 2 2 333 - 4 2 - 1 - 2                       | 216,000円      |
|                       | 「夜台碑(カラー)<br>※リース物件のご明報につきましては、別紙をご参 | 飼ください。 |                    | 48,600     | more in the state of the state of the state | 2, 916, 000,円 |
|                       |                                      |        |                    | 每月07日      | -65-3167777-                                | 口座拔替          |

- 15 - - - <del>-</del> - -

|                 | 3支払引落口四          | <u>[]</u>  |         |        |              |                     |                                                                                                                                                                                                |          |         |                                                                                                                                                                                                                                                                                                                                                                                                                                                                                                                                                                                                                                                                                                                                          |                      |
|-----------------|------------------|------------|---------|--------|--------------|---------------------|------------------------------------------------------------------------------------------------------------------------------------------------------------------------------------------------|----------|---------|------------------------------------------------------------------------------------------------------------------------------------------------------------------------------------------------------------------------------------------------------------------------------------------------------------------------------------------------------------------------------------------------------------------------------------------------------------------------------------------------------------------------------------------------------------------------------------------------------------------------------------------------------------------------------------------------------------------------------------------|----------------------|
|                 | <u>A. 85 -</u>   |            |         |        |              | _                   |                                                                                                                                                                                                |          | 7.8 1 2 | Selers 2                                                                                                                                                                                                                                                                                                                                                                                                                                                                                                                                                                                                                                                                                                                                 |                      |
|                 | 2.5 9/5          | ジユウミンシニ    | エトウケンミン | カイギ カイ | チョウ サトウ      |                     | <br>コウキ                                                                                                                                                                                        |          |         | na international de la companya de la | · +++                |
|                 | and the state of |            |         |        |              |                     |                                                                                                                                                                                                | <u> </u> |         |                                                                                                                                                                                                                                                                                                                                                                                                                                                                                                                                                                                                                                                                                                                                          |                      |
|                 | 支払内容】            |            |         |        |              |                     |                                                                                                                                                                                                |          |         |                                                                                                                                                                                                                                                                                                                                                                                                                                                                                                                                                                                                                                                                                                                                          | (単位:巴                |
| <u> <u></u></u> | BEARE14:97       | EC72345.04 |         |        | - 75-XIX 1.1 | 38±1                | 2<br>2<br>1<br>2<br>2<br>7/2<br>2<br>7/2<br>2<br>7/2<br>2<br>7/2<br>2<br>7/2<br>2<br>7/2<br>2<br>7/2<br>2<br>7/2<br>2<br>7/2<br>2<br>7/2<br>2<br>7/2<br>2<br>7/2<br>2<br>7/2<br>2<br>7/2<br>7/ |          |         |                                                                                                                                                                                                                                                                                                                                                                                                                                                                                                                                                                                                                                                                                                                                          |                      |
| II.             | 2017/03          | 48,600     | 45, 000 | 3, 600 | 2, 867, 400  | 31                  | 2019/08                                                                                                                                                                                        |          |         | 2000 A 100 A 10                                                                                                                                                                                                                                                                                                                                                                                                                                                                                                                                                                                                                          | 5.3.7. 1. 1 <u>1</u> |
| 2               | 2017/03          | 48, 600    | 45,000  | 3, 600 | 2, 818, 800  | 31                  | 2019/09                                                                                                                                                                                        | 48, 600  | 45,000  | 3, 600                                                                                                                                                                                                                                                                                                                                                                                                                                                                                                                                                                                                                                                                                                                                   | 1, 409, 400          |
| 3               | 2017/04          | 48, 600    | 45,000  | 3, 600 | 2, 770, 200  | 33                  | 2019/10                                                                                                                                                                                        | 48, 800  | 45,000  | 3, 600                                                                                                                                                                                                                                                                                                                                                                                                                                                                                                                                                                                                                                                                                                                                   | 1, 360, 800          |
| 4               | 2017/05          | 48, 600    | 45, 000 | 3, 600 | 2, 721, 800  | 34                  | 2019/11                                                                                                                                                                                        | 48, 600  |         | 3, 600                                                                                                                                                                                                                                                                                                                                                                                                                                                                                                                                                                                                                                                                                                                                   | 1, 312, 200          |
| 5               | 2017/06          | 48, 500    | 45,000  | 3, 600 | 2, 673, 000  | 35                  | 2019/12                                                                                                                                                                                        | 48, 600  | 45,000  | 3, 500                                                                                                                                                                                                                                                                                                                                                                                                                                                                                                                                                                                                                                                                                                                                   | 1, 283, 600          |
| _6              | 2017/07          | 48, 5001   | 45, 000 | 3, 600 | 2, 624, 400  | 36                  | 2020/01                                                                                                                                                                                        | 48, 600  | 45,000  | 3, 600                                                                                                                                                                                                                                                                                                                                                                                                                                                                                                                                                                                                                                                                                                                                   | 1, 215, 000          |
| 7               | 2017/08          | 48, 600    | 45,000  | 3, 600 | 2, 575, 800  | 37                  | 2020/02                                                                                                                                                                                        | 48, 600  | 45,000  | 3, 600                                                                                                                                                                                                                                                                                                                                                                                                                                                                                                                                                                                                                                                                                                                                   | 1, 168, 400          |
| 8               | 117/09           | 48, 600    | 45, 000 | 3, 600 | 2, 527, 200  | 38                  | 2020/03                                                                                                                                                                                        | 48, 500  | 45,000  | 3, 600                                                                                                                                                                                                                                                                                                                                                                                                                                                                                                                                                                                                                                                                                                                                   | 1, 117, 800          |
| 1               | j17/10           | 48, 600    | 45,000  | 3, 600 | 2, 478, 600  | 39                  | 2020/04                                                                                                                                                                                        | 48, 600  | 45,000  | 3,600                                                                                                                                                                                                                                                                                                                                                                                                                                                                                                                                                                                                                                                                                                                                    | 1, 069, 200          |
| 10              | 2017/11          | 48, 600    | 45, 000 | 3, 600 | 2, 430, 000  | 40                  | 2020/05                                                                                                                                                                                        | 48, 600  | 45,000  | 3, 600                                                                                                                                                                                                                                                                                                                                                                                                                                                                                                                                                                                                                                                                                                                                   | 1, 020, 600          |
| 11              | 2017/12          | 48, 600    | 45,000  | 3, 600 | 2, 381, 400  | 41                  | 2020/08                                                                                                                                                                                        | 48, 600  | 45,000  | 3, 800                                                                                                                                                                                                                                                                                                                                                                                                                                                                                                                                                                                                                                                                                                                                   | 972,000              |
| 12              | 2018/01          | 48, 600    | 45,000  | 3, 600 | 2, 332, 800  | 42                  | 2020/07                                                                                                                                                                                        | 48, 800  | 45,000  | 3, 600                                                                                                                                                                                                                                                                                                                                                                                                                                                                                                                                                                                                                                                                                                                                   | 923, 400             |
| 18_             | 2018/02          | 48, 800    | 45,000  | 3, 600 | 2, 284, 200  | 43                  | 2020/08                                                                                                                                                                                        | 48, 600  | 45,000  |                                                                                                                                                                                                                                                                                                                                                                                                                                                                                                                                                                                                                                                                                                                                          | 874, 800             |
| 14              | 2018/03          | 48, 600    | 45,000  | 3, 600 | 2, 235, 600  | 44                  | 2020/09                                                                                                                                                                                        | 48, 600  | 45,000  | 3, 800                                                                                                                                                                                                                                                                                                                                                                                                                                                                                                                                                                                                                                                                                                                                   | 828, 200             |
| 15              | 2018/04          | 48, 600    | 45,000  | 3, 600 | 2, 187, 000  | 45                  | 2020/10                                                                                                                                                                                        | 48, 800  | 45,000  | 3,600                                                                                                                                                                                                                                                                                                                                                                                                                                                                                                                                                                                                                                                                                                                                    | 777, 600             |
| 18              | 2018/05          | 48, 600    | 45,000  | 3, 600 | 2, 138, 400  | 48                  | 2020/11                                                                                                                                                                                        | 48, 600  |         | 3,600                                                                                                                                                                                                                                                                                                                                                                                                                                                                                                                                                                                                                                                                                                                                    | 729,000              |
| 17              | 2018/08          | 48, 600    | 45,000  | 3, 600 | 2, 089, 800  | 47                  | 2020/12                                                                                                                                                                                        | 48, 500  | 45, 000 | 3,600                                                                                                                                                                                                                                                                                                                                                                                                                                                                                                                                                                                                                                                                                                                                    | 680, 400             |
| 18              | 2018/07          | 48, 600    | 45,000  | 3, 600 | 2, 041, 200  | 48                  | 2021/01                                                                                                                                                                                        | 48, 600  | 45,000  | 3,600                                                                                                                                                                                                                                                                                                                                                                                                                                                                                                                                                                                                                                                                                                                                    | 631,800              |
| 19              | 2018/08          | 48, 600    | 45,000  | 3, 600 | 1, 992, 600  | 49                  | 2021/02                                                                                                                                                                                        | 48, 600  |         | 3, 600                                                                                                                                                                                                                                                                                                                                                                                                                                                                                                                                                                                                                                                                                                                                   | 583, 200             |
| 20              | 2018/09          | 48, 600    | 45,000  | 3, 600 |              | 50                  | 2021/03                                                                                                                                                                                        | 48, 500  | 45,000  | 3, 600                                                                                                                                                                                                                                                                                                                                                                                                                                                                                                                                                                                                                                                                                                                                   | 534, 600             |
| 21              | 2018/10          | 48, 600    | 45,000  | 3, 600 |              | <u>. 90</u><br>51   | 2021/04                                                                                                                                                                                        | 48, 600  | 45,000  | 3, 600                                                                                                                                                                                                                                                                                                                                                                                                                                                                                                                                                                                                                                                                                                                                   | 486, 000             |
| 22              | 2018/11          | 48, 600    | 45,000  | 3, 600 |              | 52                  | 2021/05                                                                                                                                                                                        | 48, 600  | 45,000  | 3,600                                                                                                                                                                                                                                                                                                                                                                                                                                                                                                                                                                                                                                                                                                                                    | 437, 400             |
| 23              | 2018/12          | 48, 800    | 45,000  | 3, 600 |              | 53                  | 2021/05                                                                                                                                                                                        |          | 45,000  | 3, 800                                                                                                                                                                                                                                                                                                                                                                                                                                                                                                                                                                                                                                                                                                                                   | 388, 800             |
| 24              | 2019/01          | 48, 600    | 45,000  | 3, 600 |              | <del>93</del><br>54 | 2021/08                                                                                                                                                                                        | 48, 800  | 45,000  | 3, 800                                                                                                                                                                                                                                                                                                                                                                                                                                                                                                                                                                                                                                                                                                                                   | 340, 200             |
| 5.              | 2019/02          | 48, 600    | 45,000  | 3, 600 |              | 55                  | 2021/08                                                                                                                                                                                        | 48,'600  | 45,000  | 3,600                                                                                                                                                                                                                                                                                                                                                                                                                                                                                                                                                                                                                                                                                                                                    | 291, 600             |
| 8               | 2019/03          | 48, 600    | 45,000  | 3, 600 |              | <u>56</u>           | 2021/08                                                                                                                                                                                        | 48, 600  | 45,000  | 3, 600                                                                                                                                                                                                                                                                                                                                                                                                                                                                                                                                                                                                                                                                                                                                   | 243,000              |
| 27              | 2019/04          | 48, 600    | 45,000  | 3, 600 |              | -                   | 2021/09                                                                                                                                                                                        | 48, 600  | 45,000  | 3, 600                                                                                                                                                                                                                                                                                                                                                                                                                                                                                                                                                                                                                                                                                                                                   | 194, 400             |
| 8               | 2019/05          | 48, 600    | 45,000  | 3, 600 | Ann and I    | 57                  |                                                                                                                                                                                                | 48, 600  | 45,000  | 3, 800                                                                                                                                                                                                                                                                                                                                                                                                                                                                                                                                                                                                                                                                                                                                   | 145, 800             |
| 2               | 2019/08          | 48, 600    | 45,000  | 3, 500 |              | 58                  | 2021/11                                                                                                                                                                                        | 48,600   | 45,000  | 3, 800                                                                                                                                                                                                                                                                                                                                                                                                                                                                                                                                                                                                                                                                                                                                   | 97, 200              |
| 0               | 2019/07          | 48, 600    | 45,000  | 3, 600 |              | 59                  | 2021/12                                                                                                                                                                                        | 48, 600  | 45,000  | 3,600                                                                                                                                                                                                                                                                                                                                                                                                                                                                                                                                                                                                                                                                                                                                    | 48, 600              |
|                 |                  |            |         |        | 1, 400, VVV  | <u>80 (</u>         | 2022/01                                                                                                                                                                                        | 48, 500  | 45, 000 | 3, 600                                                                                                                                                                                                                                                                                                                                                                                                                                                                                                                                                                                                                                                                                                                                   | 0                    |