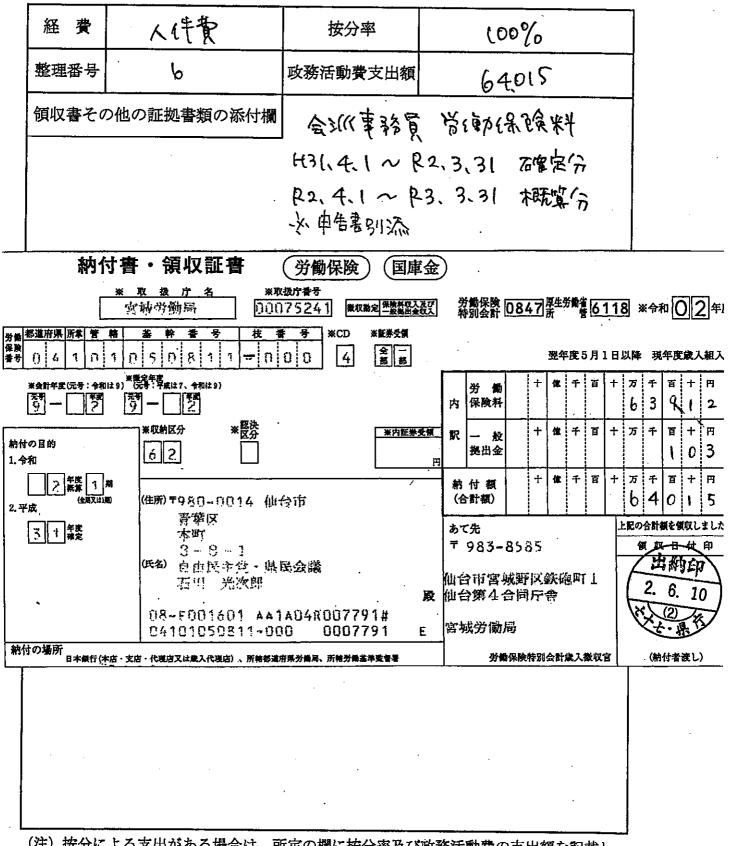

### 様式第11号の2(第6条関係)

令和 2年 4月分 支出報告書

幹事長 経理責任者 

会派名: 自由民主党・県民会議

| 経費            | 内訳                     | 支出金額         | 按分率・備考      |
|---------------|------------------------|--------------|-------------|
|               |                        |              |             |
| 調査研究費         |                        |              |             |
|               | 調査研究費計                 | ¥0           |             |
|               | 勉強会講師謝礼                | ¥50, 000     |             |
| 研修費           | <b>費:</b>              |              |             |
| ·····         | 研修費計                   | ¥50, 000     |             |
|               | 費:会派Facebookタブレット通信費   | ¥6, 822      |             |
| 広聴広報 <b>費</b> | 费:                     |              |             |
|               | 広聴広報費 計                | ¥6, 822      |             |
|               | 費:                     |              |             |
| 要請陳情等活動費      | 費:                     |              |             |
|               | 要請陳情等活動費計              | ¥0           |             |
| <i>.</i>      | 費:                     | -            |             |
| 会議費           | 黉:                     |              |             |
|               | 会 <b>議費</b> 計          | ¥0           |             |
|               | 費:                     |              |             |
| 資料作成費         | 費:                     |              |             |
|               | 資料作成費 計                | ¥0           |             |
|               | 新聞費:                   | ¥21, 020     |             |
| 資料購入費         | 自由民主購読料                | ¥145, 200    |             |
| ·             | 資料購入費計                 | ¥166, 220    | · · · · · · |
|               | 費:                     |              | <u> </u>    |
| 事務所費          | 費:                     |              |             |
|               | 事務所費計                  | ¥0           |             |
|               | 通信 <b>費</b> :          | ¥12, 592     |             |
| 事務費           | コピー機リース代・カウンター代・事務用品代他 | ¥355, 588    | •           |
|               | 事務費計                   | ¥368, 180    |             |
| <u></u>       | 費:給与                   | ¥351, 336    |             |
| 人件費           | 社会保険料、所得税              | ¥126, 591    |             |
|               | 人件費計                   | ¥477, 927    |             |
|               | 合計                     | ¥1, 069, 149 |             |