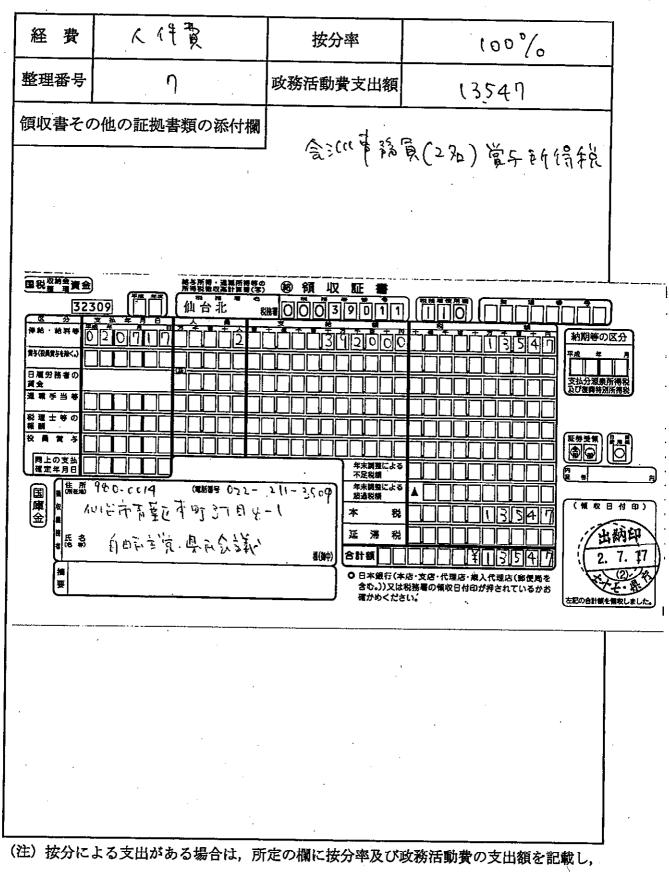

### 様式第11号の2(第6条関係)

令和 2年 4月分 支出報告書

幹事長 経理責任者 

会派名: 自由民主党・県民会議

| 経費            | 内訳                     | 支出金額         | 按分率・備考      |
|---------------|------------------------|--------------|-------------|
|               |                        |              |             |
| 調査研究費         |                        |              |             |
|               | 調査研究費計                 | ¥0           |             |
|               | 勉強会講師謝礼                | ¥50, 000     |             |
| 研修費           | <b>費:</b>              |              |             |
| ·····         | 研修費計                   | ¥50, 000     |             |
|               | 費:会派Facebookタブレット通信費   | ¥6, 822      |             |
| 広聴広報 <b>費</b> | 费:                     |              |             |
|               | 広聴広報費 計                | ¥6, 822      |             |
|               | 費:                     |              |             |
| 要請陳情等活動費      | 費:                     |              |             |
|               | 要請陳情等活動費計              | ¥0           |             |
| <i>.</i>      | 費:                     | -            |             |
| 会議費           | 黉:                     |              |             |
|               | 会 <b>議費</b> 計          | ¥0           |             |
|               | 費:                     |              |             |
| 資料作成費         | 費:                     |              |             |
|               | 資料作成費 計                | ¥0           |             |
|               | 新聞費:                   | ¥21, 020     |             |
| 資料購入費         | 自由民主購読料                | ¥145, 200    |             |
| ·             | 資料購入費計                 | ¥166, 220    | · · · · · · |
|               | 費:                     |              | <u> </u>    |
| 事務所費          | 費:                     |              |             |
|               | 事務所費計                  | ¥0           |             |
|               | 通信 <b>費</b> :          | ¥12, 592     |             |
| 事務費           | コピー機リース代・カウンター代・事務用品代他 | ¥355, 588    | •           |
|               | 事務費計                   | ¥368, 180    |             |
| <u></u>       | 費:給与                   | ¥351, 336    |             |
| 人件費           | 社会保険料、所得税              | ¥126, 591    |             |
|               | 人件費計                   | ¥477, 927    |             |
|               | 合計                     | ¥1, 069, 149 |             |